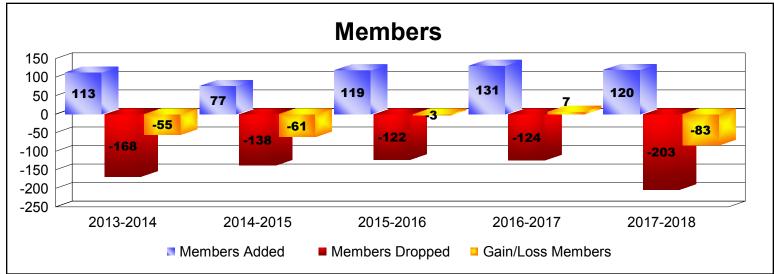

District 5 SKN As of June 2018 Cumulative

| Year      | New<br>Clubs | Dropped<br>Clubs | Gain/<br>Loss<br>Clubs | New<br>Members | Charter<br>Members | Reinstate<br>Members | Transfer<br>Members | Total<br>Member<br>Added | Total<br>Members<br>Dropped | Gain/<br>Loss<br>Members |
|-----------|--------------|------------------|------------------------|----------------|--------------------|----------------------|---------------------|--------------------------|-----------------------------|--------------------------|
| 2013-2014 | 0            | -4               | -4                     | 84             | 12                 | 4                    | 13                  | 113                      | -168                        | -55                      |
| 2014-2015 | 0            | -1               | -1                     | 62             | 1                  | 3                    | 11                  | 77                       | -138                        | -61                      |
| 2015-2016 | 0            | 0                | 0                      | 113            | 0                  | 2                    | 4                   | 119                      | -122                        | -3                       |
| 2016-2017 | 0            | -1               | -1                     | 119            | 0                  | 3                    | 9                   | 131                      | -124                        | 7                        |
| 2017-2018 | 0            | -3               | -3                     | 110            | 0                  | 2                    | 8                   | 120                      | -203                        | -83                      |
| Average   | 0            | -2               | -2                     | 98             | 3                  | 3                    | 9                   | 112                      | -151                        | -39                      |