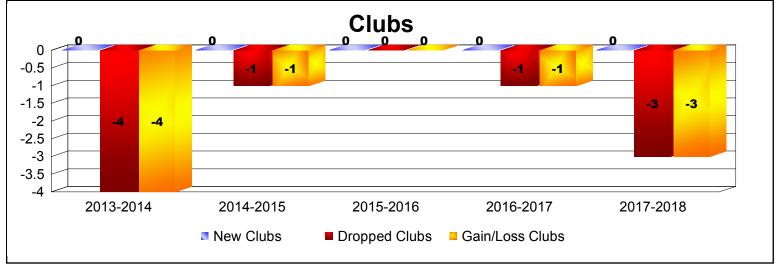

District 5 SKN As of June 2018 Cumulative

| Year      | New<br>Clubs | Dropped<br>Clubs | Gain/<br>Loss<br>Clubs | New<br>Members | Charter<br>Members | Reinstate<br>Members | Transfer<br>Members | Total<br>Member<br>Added | Total<br>Members<br>Dropped | Gain/<br>Loss<br>Members |
|-----------|--------------|------------------|------------------------|----------------|--------------------|----------------------|---------------------|--------------------------|-----------------------------|--------------------------|
| 2013-2014 | 0            | -4               | -4                     | 84             | 12                 | 4                    | 13                  | 113                      | -168                        | -55                      |
| 2014-2015 | 0            | -1               | -1                     | 62             | 1                  | 3                    | 11                  | 77                       | -138                        | -61                      |
| 2015-2016 | 0            | 0                | 0                      | 113            | 0                  | 2                    | 4                   | 119                      | -122                        | -3                       |
| 2016-2017 | 0            | -1               | -1                     | 119            | 0                  | 3                    | 9                   | 131                      | -124                        | 7                        |
| 2017-2018 | 0            | -3               | -3                     | 110            | 0                  | 2                    | 8                   | 120                      | -203                        | -83                      |
| Average   | 0            | -2               | -2                     | 98             | 3                  | 3                    | 9                   | 112                      | -151                        | -39                      |